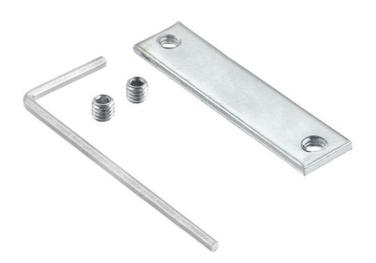

# **TE Series Straight Connector**

1TEA180HCONN (Unfinished)

| Project Name: |  |
|---------------|--|
| Location:     |  |
| Type:         |  |
| Qty:          |  |
| Comments:     |  |
|               |  |

#### **Dimensions**

| Weight | 0.02 LBS |
|--------|----------|
| Length | 1.75"    |
| Width  | 0.50"    |

# **Product/Ordering Information**

| SKU    | 1TEA180HCONN |
|--------|--------------|
| Finish | Other        |
| Style  | Other        |

#### **Specifications**

| 1 | Material | STEEL |
|---|----------|-------|
|   |          |       |