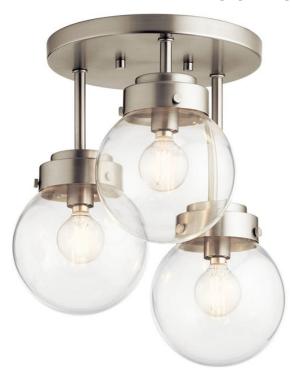

## **SPECIFICATIONS**

| Certifications/Qualifications                      |                                          |
|----------------------------------------------------|------------------------------------------|
|                                                    | www.kichler.com/warranty                 |
| Dimensions                                         |                                          |
| Base Backplate<br>Weight<br>Height<br>Width        | 8.7" DIA<br>3.76 LBS<br>12.88"<br>12.00" |
| Mounting/Installation                              |                                          |
| Connector<br>Interior/Exterior<br>Lead Wire Length | Yes<br>INTERIOR<br>6"                    |

## FIXTURE ATTRIBUTES

Location Rating

Mounting Weight

Wire Connectors

| Housing                      |       |
|------------------------------|-------|
| Diffuser Description         | Clear |
| Primary Material             | Steel |
| Product/Ordering Information |       |

Product/Ordering Information
SKU 38249
Finish Brushed Nickel
Style Contemporary
UPC 737995382490