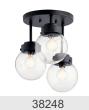

|
| Base Backplate<br>Weight<br>Height<br>Width        | 8.7" DIA<br>3.76 LBS<br>12.88"<br>12.00" |
| Mounting/Installation                              |                                          |
| Connector<br>Interior/Exterior<br>Lead Wire Length | Yes<br>INTERIOR<br>6"                    |

Damp

1.96 LBS

Wire Nuts

## FIXTURE ATTRIBUTES

Location Rating

Mounting Weight

Wire Connectors

| Housing                      |       |
|------------------------------|-------|
| Diffuser Description         | Clear |
| Primary Material             | Steel |
| Product/Ordering Information |       |

Product/Ordering Information
SKU 38249
Finish Brushed Nickel
Style Contemporary
UPC 737995382490

## **Finish Options**



Black



Brushed Nickel



## **ALSO IN THIS FAMILY**