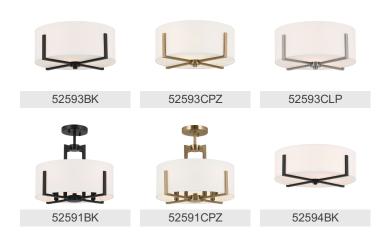

|
| Connector                                                     | Yes                                                                                                                                                    |

**INTERIOR** 

Wire Nuts

72"

Dry 3.90 LBS

# **FIXTURE ATTRIBUTES**

| н | οu | ISI | ın | a |
|---|----|-----|----|---|

Interior/Exterior

Location Rating

Mounting Weight Wire Connectors

Lead Wire Length

Primary Material

Shade Description Fabric Drum Linen Shade

14.75" D X 6" H" **Shade Dimensions** 

Shade Included Yes

## **Product/Ordering Information**

SKU 52591CLP Finish Classic Pewter Style Traditional **UPC** 783927027601.0

### **Finish Options**







Classic Pewter



#### **ALSO IN THIS FAMILY**