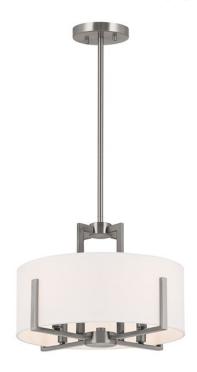

# **FIXTURE ATTRIBUTES**

| н | οu | ISI | ın | a |
|---|----|-----|----|---|

Interior/Exterior

Location Rating

Mounting Weight Wire Connectors

Lead Wire Length

Primary Material

Shade Description Fabric Drum Linen Shade

14.75" D X 6" H" **Shade Dimensions** 

Shade Included Yes

## **Product/Ordering Information**

SKU 52591CLP Finish Classic Pewter Style Traditional **UPC** 783927027601.0

### **Finish Options**

Classic Pewter