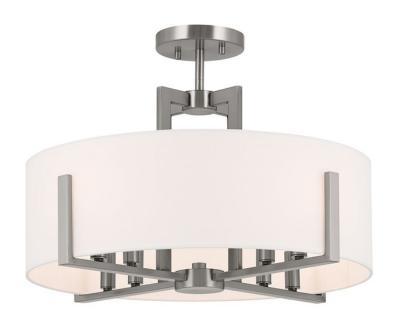

# **SPECIFICATIONS**

| Certifications/Qualifications               |                                                                                                                                  |
|---------------------------------------------|----------------------------------------------------------------------------------------------------------------------------------|
|                                             | www.kichler.com/warranty                                                                                                         |
| Dimensions                                  |                                                                                                                                  |
| Base Backplate<br>Weight<br>Height<br>Width | 5.0" DIA<br>5.40 LBS<br>14.50"<br>20.00"                                                                                         |
| Electrical                                  |                                                                                                                                  |
| Input Voltage                               | 120.00V                                                                                                                          |
| Light Source                                |                                                                                                                                  |
| Dimmable<br>Dimmable Notes                  | Yes Dimmable when used with dimmer switch (sold separately); when using LED bulbs, see bulb manufacturer dimming specifications. |
| Lamp Included<br>Lamp Type                  | Not Included<br>B10                                                                                                              |
| Light Source                                | Bulb                                                                                                                             |

## Mounting/Installation

Max or Nominal Watt # of Bulbs/LED Modules

Socket Type

Connector Yes Interior/Exterior **INTERIOR** Lead Wire Length 72" Location Rating Dry 5.40 LBS Mounting Weight Wire Connectors Wire Nuts

#### Housing

Primary Material

Shade Description Fabric Drum Linen Shade 19.25" D X 6.25" H Shade Dimensions

Shade Included Yes

# **Product/Ordering Information**

SKU 52592CLP Finish Classic Pewter Traditional Style **UPC** 783927027724.0

# **Finish Options**

Classic Pewter