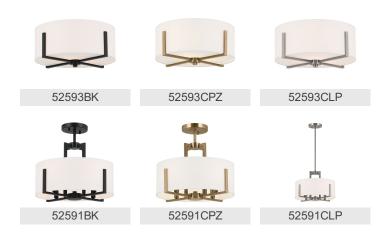

|
| Light Source                                | Bulb                                                                                                                             |

25.00

E12 (Candelabra)

## Mounting/Installation

Max or Nominal Watt # of Bulbs/LED Modules

Socket Type

Connector Yes Interior/Exterior **INTERIOR** Lead Wire Length 72" Location Rating Dry 5.40 LBS Mounting Weight Wire Connectors Wire Nuts

### **FIXTURE ATTRIBUTES**

#### Housing

Primary Material

Shade Description Fabric Drum Linen Shade 19.25" D X 6.25" H Shade Dimensions

Shade Included Yes

# **Product/Ordering Information**

SKU 52592CLP Finish Classic Pewter Traditional Style **UPC** 783927027724.0

# **Finish Options**





Classic Pewter



## **ALSO IN THIS FAMILY**