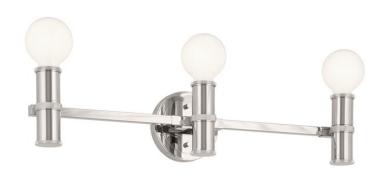

## **FIXTURE ATTRIBUTES**

**Housing**Primary Material Steel

**Product/Ordering Information** 

SKU 55157PN
Finish Polished Nickel
Style Contemporary
UPC 783927033480.0

## **Finish Options**

Brushed Nickel

Champagne Bronze

Polished Nickel