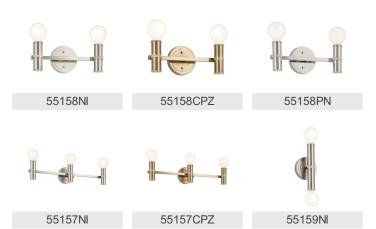

|

Light Source

Dimmable Yes
Dimmable Notes
Dim

Dimmable when used with dimmer switch (sold separately); when using LED bulbs, see bulb manufacturer

dimming specifications.

Lamp Included Not Included
Lamp Type A; G25
Light Source Bulb
Max or Nominal Watt 60.00
# of Bulbs/LED Modules 3

Socket Type E26 (Medium)

Mounting/Installation

Connector Yes
Interior/Exterior INTERIOR
Lead Wire Length 6"
Location Rating Damp
Mounting Weight 4.25 LBS
Wire Connectors Wire Nuts

## **FIXTURE ATTRIBUTES**

**Housing**Primary Material Steel

**Product/Ordering Information** 

SKU 55157PN
Finish Polished Nickel
Style Contemporary
UPC 783927033480.0

## **Finish Options**

Brushed Nickel

Champagne Bronze

Polished Nickel



## **ALSO IN THIS FAMILY**