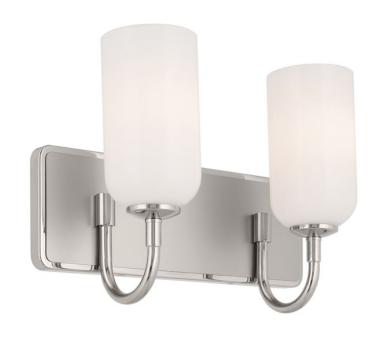

## **SPECIFICATIONS**

| 000                                             |                                                                     |
|-------------------------------------------------|---------------------------------------------------------------------|
| Certifications/Qualifications                   |                                                                     |
|                                                 | www.kichler.com/warranty                                            |
| Dimensions                                      |                                                                     |
| Base Backplate                                  | 14.25" X 5"                                                         |
| Extension                                       | 6.50"                                                               |
| Weight                                          | 4.50 LBS                                                            |
| Height from center of Wall opening (Spec Sheet) | 6.25"                                                               |
| Height                                          | 10.25"                                                              |
| Width                                           | 14.25"                                                              |
| Electrical                                      |                                                                     |
| Input Voltage                                   | 120.00V                                                             |
| Light Source                                    |                                                                     |
| Dimmable                                        | Yes                                                                 |
| Dimmable Notes                                  | Dimmable when used with dimmer switch (sold separately); when using |

Lamp Type B
Light Source Bulb
Max or Nominal Watt 60.00

# of Bulbs/LED Modules 2

Socket Type E12 (Candelabra)

#### Mounting/Installation

Lamp Included

Connector Yes
Interior/Exterior INTERIOR
Lead Wire Length 6"
Location Rating Damp
Mounting Weight 3.25 LBS
Wire Connectors Wire Nuts

#### Housing

Diffuser Description Opal Primary Material Steel

Shade Dimensions 3.75" D X 6.75" H

#### **Product/Ordering Information**

SKU 55162PN
Finish Polished Nickel
Style Contemporary
UPC 783927032421.0