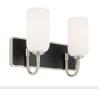

## **SPECIFICATIONS**

| 000                                             |                                                                     |
|-------------------------------------------------|---------------------------------------------------------------------|
| Certifications/Qualifications                   |                                                                     |
|                                                 | www.kichler.com/warranty                                            |
| Dimensions                                      |                                                                     |
| Base Backplate                                  | 14.25" X 5"                                                         |
| Extension                                       | 6.50"                                                               |
| Weight                                          | 4.50 LBS                                                            |
| Height from center of Wall opening (Spec Sheet) | 6.25"                                                               |
| Height                                          | 10.25"                                                              |
| Width                                           | 14.25"                                                              |
| Electrical                                      |                                                                     |
| Input Voltage                                   | 120.00V                                                             |
| Light Source                                    |                                                                     |
| Dimmable                                        | Yes                                                                 |
| Dimmable Notes                                  | Dimmable when used with dimmer switch (sold separately); when using |

Lamp Type B
Light Source Bulb
Max or Nominal Watt 60.00

# of Bulbs/LED Modules 2

Socket Type E12 (Candelabra)

#### Mounting/Installation

Lamp Included

Connector Yes
Interior/Exterior INTERIOR
Lead Wire Length 6"
Location Rating Damp
Mounting Weight 3.25 LBS
Wire Connectors Wire Nuts

#### Housing

Diffuser Description Opal Primary Material Steel

Shade Dimensions 3.75" D X 6.75" H

#### **Product/Ordering Information**

SKU 55162PN
Finish Polished Nickel
Style Contemporary
UPC 783927032421.0