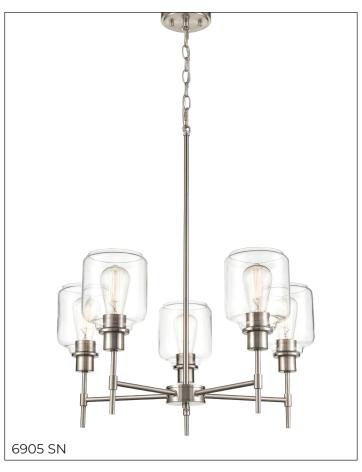

#### 6905 - FIVE LIGHT CHANDELIER

Uniquely designed glass globes and refined American lines, reminiscent of Victorian era gas lamps, bring the Asheville Collection to life. Available in both satin nickel and rubbed bronze finishes, it's a perfectly modern take on vintage lighting, that reimagines modern design with an heirloom quality.

#### 6905 RBZ

## **Item Number**

SKU'S 6905 RBZ

6905 SN