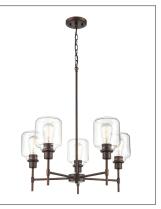

#### 6905 - FIVE LIGHT CHANDELIER

Uniquely designed glass globes and refined American lines, reminiscent of Victorian era gas lamps, bring the Asheville Collection to life. Available in both satin nickel and rubbed bronze finishes, it's a perfectly modern take on vintage lighting, that reimagines modern design with an heirloom quality.

#### 6905 RBZ

## **Item Number**

SKU'S 6905 RBZ

6905 SN