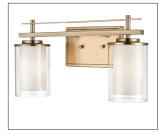

#### **5502** - TWO LIGHT VANITY

Clean, sleek lines add a touch of Art Deco design to the Huderson Collection. The classic architectural structure of these fixtures is further enhanced by the selection of finishes including brushed nickel, matte black and modern gold, and the refined glass cylinder globes.

5502 BN

5502 MG