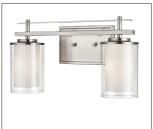

#### **5502** - TWO LIGHT VANITY

Clean, sleek lines add a touch of Art Deco design to the Huderson Collection. The classic architectural structure of these fixtures is further enhanced by the selection of finishes including brushed nickel, matte black and modern gold, and the refined glass cylinder globes.

5502 BN

5502 MG