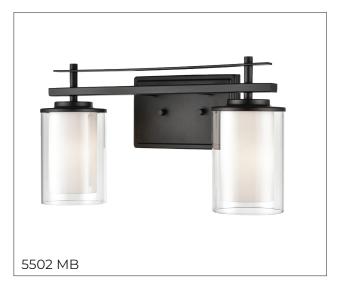

#### **5502** - TWO LIGHT VANITY

Clean, sleek lines add a touch of Art Deco design to the Huderson Collection. The classic architectural structure of these fixtures is further enhanced by the selection of finishes including brushed nickel, matte black and modern gold, and the refined glass cylinder globes.

## **Item Number**

SKU's 5502 BN

5502 MB 5502 MG