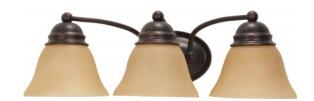

## NUVO 60/1272

Empire 3 Light 21" Vanity with Champagne Linen Washed Glass

| Collection       | Empire            |  |  |
|------------------|-------------------|--|--|
| Fixture Type     | Vanity & Wall     |  |  |
| Category         | Wall - Up or Down |  |  |
| Finish           | Mahogany Bronze   |  |  |
| Style            | Transitional      |  |  |
| Number Of Lights | 3                 |  |  |
| Warranty         | 1 Year Limited    |  |  |

## **Product Specifications**

| Style        | Extends      | Width     | Height        | Package Weight | Glass Finish                |
|--------------|--------------|-----------|---------------|----------------|-----------------------------|
| Transitional | n/a          | 20.50     | 6.13          | 5.39           | Glass                       |
| Bulb Shape   | Bulb Type    | Bulb Base | Bulb Included | UPC            | Replaceable Light<br>Source |
| A19          | Incandescent | Medium    | 0             | *045923612725  | Yes                         |