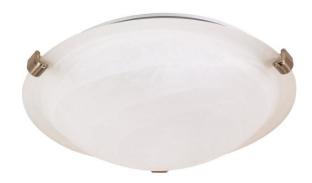

## NUVO 60/270

1 Light - 12" - Flush Mount - Tri-Clip with Alabaster Glass

| Fixture Type     | Close-to-Ceiling<br>Flush |  |  |
|------------------|---------------------------|--|--|
| Category         |                           |  |  |
| Finish           | Brushed Nickel            |  |  |
| Style            | Transitional              |  |  |
| Number Of Lights | 1                         |  |  |
| Warranty         | 1 Year Limited            |  |  |