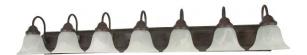

## NUVO 60/292

Ballerina - 7 Light - 48" - Vanity - with Alabaster Glass Bell Shades

| Collection       | Ballerina<br>Vanity & Wall<br>Wall - Up or Down |  |  |
|------------------|-------------------------------------------------|--|--|
| Fixture Type     |                                                 |  |  |
| Category         |                                                 |  |  |
| Finish           | Old Bronze                                      |  |  |
| Style            | Traditional                                     |  |  |
| Number Of Lights | 7                                               |  |  |
| Warranty         | 1 Year Limited                                  |  |  |

## **Product Specifications**

| Style       | Extends   | Width     | Height        | Package Weight | Glass Finish                |
|-------------|-----------|-----------|---------------|----------------|-----------------------------|
| Traditional | n/a       | 48.00     | 7.63          | 16.28          | Glass                       |
| Bulb Shape  | Bulb Type | Bulb Base | Bulb Included | UPC            | Replaceable Light<br>Source |
|             |           |           |               |                |                             |