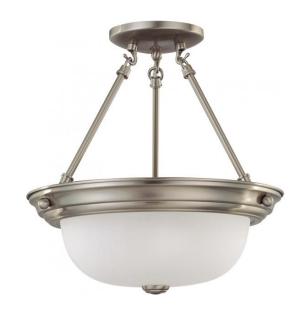

## NUVO 60/3245

2 Light 13" Semi-Flush with Frosted White Glass

| Fixture Type     | Close-to-Ceiling<br>Semi Flush |  |  |
|------------------|--------------------------------|--|--|
| Category         |                                |  |  |
| Finish           | Brushed Nickel                 |  |  |
| Style            | Transitional                   |  |  |
| Number Of Lights | 2                              |  |  |
| Warranty         | 1 Year Limited                 |  |  |

## **Product Specifications**

| Style        | Extends      | Width     | Height        | Package Weight | Glass Finish                |
|--------------|--------------|-----------|---------------|----------------|-----------------------------|
| Transitional | n/a          | 13.25     | 14.00         | 5.58           | Glass                       |
| Bulb Shape   | Bulb Type    | Bulb Base | Bulb Included | UPC            | Replaceable Light<br>Source |
| A19          | Incandescent | Medium    | 0             | *045923632457  | Yes                         |