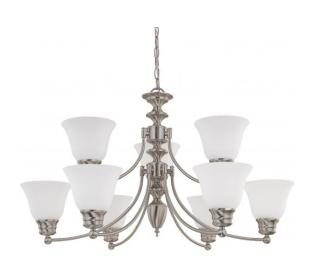

## NUVO 60/3256

Empire - 9 Light 32" Chandelier with Frosted White Glass

| Collection       | Empire<br>Chandelier<br>Hanging |  |  |
|------------------|---------------------------------|--|--|
| Fixture Type     |                                 |  |  |
| Category         |                                 |  |  |
| Finish           | Brushed Nickel                  |  |  |
| Style            | Transitional                    |  |  |
| Number Of Lights | 9                               |  |  |
| Warranty         | 1 Year Limited                  |  |  |

## **Product Specifications**

| Style        | Extends      | Width     | Height        | Package Weight | Glass Finish                |
|--------------|--------------|-----------|---------------|----------------|-----------------------------|
| Transitional | n/a          | 32.00     | 18.00         | 24.38          | Glass                       |
| Bulb Shape   | Bulb Type    | Bulb Base | Bulb Included | UPC            | Replaceable Light<br>Source |
| A19          | Incandescent | Medium    | 0             | *045923632563  | Yes                         |