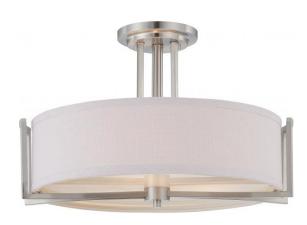

## NUVO 60/4758

Gemini - 3 Light Semi Flush Fixture with Slate Gray Fabric Shade

| Gemini           |
|------------------|
| Close-to-Ceiling |
| Semi Flush       |
| Brushed Nickel   |
| Contemporary     |
| 3                |
| 1 Year Limited   |
|                  |

#### Features

- Gemini Three Light Semi-Flush
- Width: 18 3/8" Height: 12 1/4"
- Aged Bronze / Biscotti
- UL Dry

### **Product Specifications**

| Style        | Extends   | Width     | Height        | Package Weight | Glass Finish                |
|--------------|-----------|-----------|---------------|----------------|-----------------------------|
| Contemporary | n/a       | 18.38     | 12.25         | 9.68           | n/a                         |
| Bulb Shape   | Bulb Type | Bulb Base | Bulb Included | UPC            | Replaceable Light<br>Source |
|              |           |           |               |                |                             |