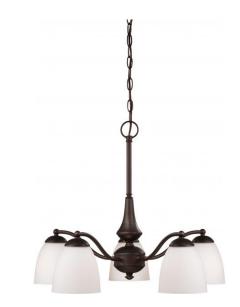

## NUVO 60/5143

Patton - 5 Light Chandelier (Arms Down) with Frosted Glass

| Patton         |  |
|----------------|--|
| Chandelier     |  |
| Hanging        |  |
| Prairie Bronze |  |
| Transitional   |  |
| 5              |  |
| 1 Year Limited |  |
|                |  |

#### Features

- Patton Five Light Chandelier/Down
- Width: 25" Height: 20"
- Mahogany Bronze / Champagne Washed Linen
- UL Dry

### **Product Specifications**

| Style        | Extends      | Width     | Height        | Package Weight | Glass Finish                |
|--------------|--------------|-----------|---------------|----------------|-----------------------------|
| Transitional | n/a          | 25.00     | 20.00         | 15.51          | Glass                       |
| Bulb Shape   | Bulb Type    | Bulb Base | Bulb Included | UPC            | Replaceable Light<br>Source |
| A19          | Incandescent | Medium    | 0             | *045923651434  | Yes                         |