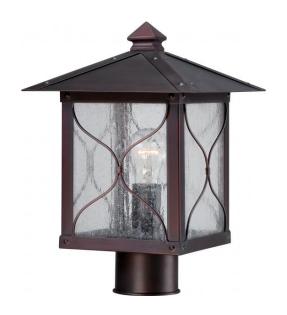

## NUVO 60/5615

Vega 1 Light Outdoor Post Fixture with Clear Seed Glass

| Collection       | Vega           |  |  |
|------------------|----------------|--|--|
| Fixture Type     | Outdoor        |  |  |
| Category         | Post           |  |  |
| Finish           | Classic Bronze |  |  |
| Number Of Lights | 1              |  |  |
| Warranty         | 1 Year Limited |  |  |

## **Product Specifications**

| Style      | Extends      | Width     | Height        | Package Weight | Glass Finish                |
|------------|--------------|-----------|---------------|----------------|-----------------------------|
| n/a        | n/a          | 9.00      | 13.25         | 7.04           | n/a                         |
| Bulb Shape | Bulb Type    | Bulb Base | Bulb Included | UPC            | Replaceable Light<br>Source |
| A19        | Incandescent | Medium    | 0             | *045923656156  | Yes                         |