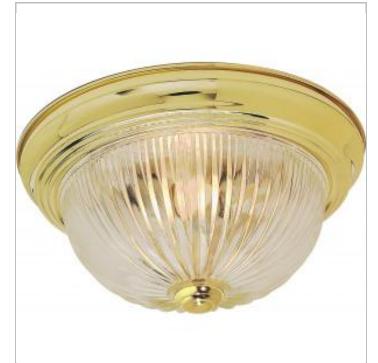

## NUVO 60-6016

2 LIGHT 13" FLUSH MOUNT

Notes

[www] 09-14-2020 01:39:46

| General         |                |
|-----------------|----------------|
| Status          | Active         |
| Finish          | Polished Brass |
| Number of Lamps | 2              |
| Height (in.)    | 5.50           |
| Width (in.)     | 13.25          |
| Length (in.)    | 13.25          |

## Specifications

| Base              | Medium       |
|-------------------|--------------|
| Bulb Type         | Incandescent |
| Max Wattage       | 60           |
| Bulb Included     | No           |
| Glass Description | Clear Ribbed |
| Weight (lb.)      | 3.05         |
| Fixture Type      | Flush Mount  |