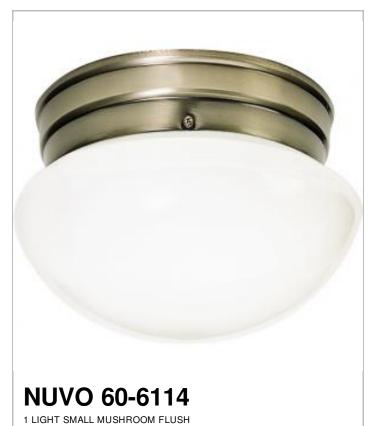

## **SATCO NUVO**

Project Name

Location

Prepared By

| General         |               |
|-----------------|---------------|
| Status          | Active        |
| Finish          | Antique Brass |
| Number of Lamps | 1             |
| Height (in.)    | 5.00          |
| Width (in.)     | 7.50          |
| Length (in.)    | 7.50          |

| Specifications    |              |  |  |
|-------------------|--------------|--|--|
| Base              | Medium       |  |  |
| Bulb Type         | Incandescent |  |  |
| Max Wattage       | 60           |  |  |
| Bulb Included     | No           |  |  |
| Glass Description | White        |  |  |
| Weight (lb.)      | 1.01         |  |  |
| Fixture Type      | Flush Mount  |  |  |