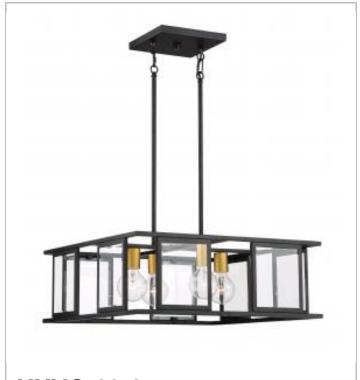

## SATCO NUVO

Project Name

Prepared By

**NUVO 60-6414** 

PAYNE 4 LIGHT PENDANT

Notes

| General         |                 |  |
|-----------------|-----------------|--|
| Status          | Active          |  |
| Collection      | Payne           |  |
| Finish          | Midnight Bronze |  |
| Style           | Traditional     |  |
| Number of Lamps | 4               |  |
| Height (in.)    | 8.00            |  |
| Width (in.)     | 22.00           |  |