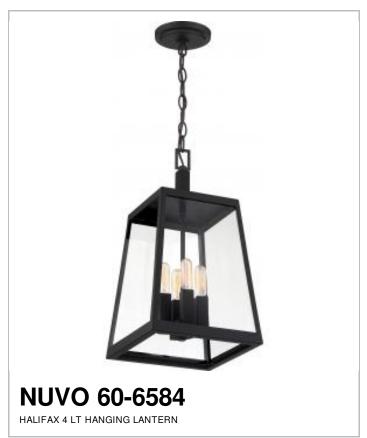

## SATCO NUVO

Project Name

Location

Prepared By

| Notes |  |  |  |
|-------|--|--|--|

| General         |             |
|-----------------|-------------|
| Status          | Active      |
| Collection      | Halifax     |
| Finish          | Matte Black |
| Number of Lamps | 4           |
| Height (in.)    | 17.75       |
| Width (in.)     | 9.50        |

| Specifications    |                 |  |
|-------------------|-----------------|--|
| Base              | Candelabra      |  |
| Bulb Type         | Incandescent    |  |
| Max Wattage       | 60              |  |
| Bulb Included     | No              |  |
| Glass Description | Clear Glass     |  |
| Fixture Type      | Hanging Lantern |  |
| Fixture Material  | Clear Glass     |  |