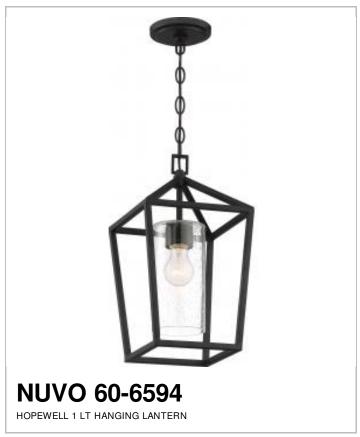

## SATCO NUVO

Project Name

Location

Prepared By

| Active      |
|-------------|
| Hopewell    |
| Matte Black |
| 1           |
| 16.50       |
| 9.00        |
|             |
| Medium      |
|             |

| Specifications    |                    |
|-------------------|--------------------|
| Base              | Medium             |
| Bulb Type         | Incandescent       |
| Max Wattage       | 60                 |
| Bulb Included     | No                 |
| Glass Description | Clear Seeded Glass |
| Fixture Type      | Hanging Lantern    |
| Fixture Material  | Clear Seeded Glass |
| Dimensions        |                    |

| Chain Length    | 48 in.  |
|-----------------|---------|
| Compliance      |         |
| Safety Listing  | cETLus  |
| Location Rating | Damp    |
| UL Application  | Outdoor |
| Energy Star     | No      |
| CA Prop 65      | Lead    |