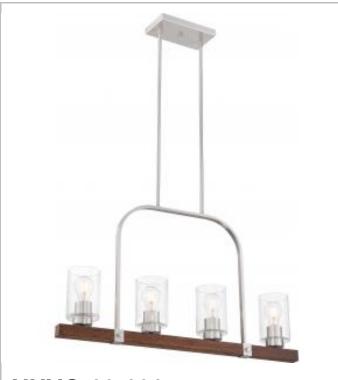

## **NUVO 60-6967**

ARABEL 4 LIGHT ISLAND PENDANT

Notes

| General         |                              |  |  |
|-----------------|------------------------------|--|--|
| Status          | Active                       |  |  |
| Collection      | Arabel                       |  |  |
| Finish          | Brushed Nickel / Nutmeg Wood |  |  |
| Number of Lamps | 4                            |  |  |
| Height (in.)    | 18.00                        |  |  |
| Width (in.)     | 4.00                         |  |  |
| Length (in.)    | 32.00                        |  |  |