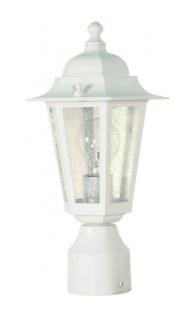

## NUVO 60/994

Cornerstone - 1 Light - 14" - Post Lantern - with Clear Seed Glass

| ollection       | Cornerstone<br>Outdoor |  |  |
|-----------------|------------------------|--|--|
| ixture Type     |                        |  |  |
| ategory         | Post                   |  |  |
| inish           | White                  |  |  |
| tyle            | Transitional           |  |  |
| umber Of Lights | 1                      |  |  |
| /arranty        | 1 Year Limited         |  |  |
| /arranty        | 1 Year                 |  |  |

## **Product Specifications**

| Style        | Extends      | Width     | Height        | Package Weight | Glass Finish                |
|--------------|--------------|-----------|---------------|----------------|-----------------------------|
| Transitional | n/a          | 7.00      | 14.25         | 1.8            | Glass                       |
| Bulb Shape   | Bulb Type    | Bulb Base | Bulb Included | UPC            | Replaceable Light<br>Source |
| A19          | Incandescent | Medium    | 0             | *045923609947  | Yes                         |