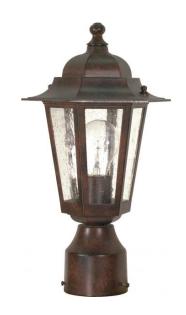

## NUVO 60/995

Cornerstone - 1 Light - 14" - Post Lantern - with Clear Seed Glass

| Collection       | Cornerstone<br>Outdoor |  |  |
|------------------|------------------------|--|--|
| Fixture Type     |                        |  |  |
| Category         | Post                   |  |  |
| Finish           | Old Bronze             |  |  |
| Style            | Transitional           |  |  |
| Number Of Lights | 1                      |  |  |
| Warranty         | 1 Year Limited         |  |  |