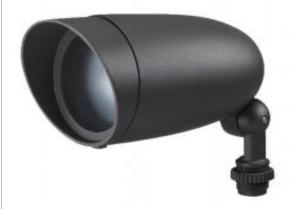

## NUVO 62-1203

LED 9W LANDSCAPE FLOOD

Notes

General Status Active Fixture Type Flood Light Finish Dark Gray Wattage 9 Lumen Output 900 CCT (Kelvin) 3000 Temperature Warm White Specifications Technology LED CRI 80 120V Voltage 60 **Beam Angle** Rated Hours 50000 Dimmable Non-Dimmable Photocell No Photocell Dimensions Width (in.) 2.63 Length (in.) 6.25 Compliance Safety Listing cULus Location Rating Wet **UL** Application Landscape Energy Star No **CEC** Status California T24 Compliant CA Prop 65 Lead **RoHS** Compliant Yes