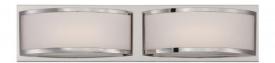

## NUVO 62/312

Mercer - (2) LED Wall Sconce

| Mercer            |
|-------------------|
| Vanity & Wall     |
| Wall - Up or Down |
| Polished Nickel   |
| Contemporary      |
| 2                 |
| 3 Year Limited    |
|                   |

## **Features**

- Mercer Two LED Vanity
- Width: 20 1/2" Height: 4 1/8" Extension: 3 1/2"
- Polished Chrome / Frosted Etched
- UL Damp

## **Product Specifications**

| Style        | Extends   | Width     | Height        | Package Weight | Glass Finish                |
|--------------|-----------|-----------|---------------|----------------|-----------------------------|
| Contemporary | n/a       | 20.50     | 4.13          | 6.1            | Glass                       |
| Bulb Shape   | Bulb Type | Bulb Base | Bulb Included | UPC            | Replaceable Light<br>Source |
| n/a          | LED       | n/a       | 0             | *045923323126  | No                          |