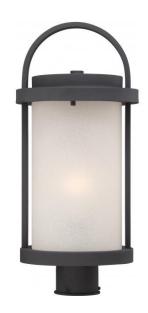

## NUVO 62/654

Willis - LED Outdoor Post with Antique White

| Collection       | Willis         |  |  |
|------------------|----------------|--|--|
| Fixture Type     | Outdoor        |  |  |
| Category         | Wall           |  |  |
| Finish           | Textured Black |  |  |
| Style            | Transitional   |  |  |
| Number Of Lights | 1              |  |  |
| Warranty         | 3 Year Limited |  |  |