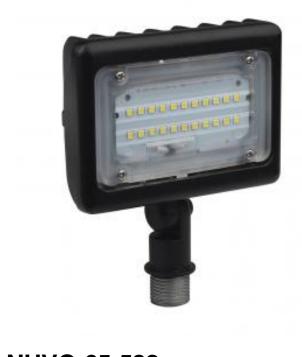

## SATCO' NUVO

Project Name

Location

Prepared By

| NUV | Ο | 65- | -53 | 82 |
|-----|---|-----|-----|----|
|-----|---|-----|-----|----|

LED 15W SMALL FLOOD LIGHT

Notes

General Status Active Fixture Type Flood Light Finish Bronze Wattage 15 Lumen Output 1603 CCT (Kelvin) 4000 Temperature Cool White **IP** Rating IP65 Specifications Technology LED CRI 80+ Voltage 100V-277V **Beam Angle** 130 Rated Hours 50000 -20C (-4F) to a maximum of +45C **Operating Temperature** (+113F) Dimmable Non-Dimmable 0.88 Weight (lb.) Dimensions Height (in.) 1.50 Width (in.) 4.31 Length (in.) 5.41 Compliance cULus Safety Listing Wet Location Rating **UL** Application Wall Energy Star No **DLC Approved** Yes DLC ID PLHZXTSOY92V **CEC** Status California T24 Compliant CA Prop 65 Lead **RoHS** Compliant Yes Additional Information Additional Information 1/2" Thread knuckle mount Warranty 5 Year Limited - Fixtures