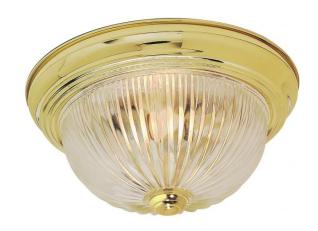

## NUVO SF76/092

2 Light - 13" - Flush Mount - Clear Ribbed Glass

| Fixture Type     | Close-to-Ceiling<br>Flush |  |  |
|------------------|---------------------------|--|--|
| Category         |                           |  |  |
| Finish           | Polished Brass            |  |  |
| Style            | Traditional               |  |  |
| Number Of Lights | 2                         |  |  |
| Warranty         | 1 Year Limited            |  |  |