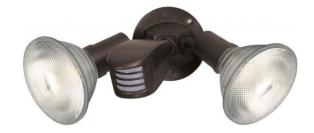

## NUVO SF76/503

2 Light - 10" - Flood Light, Exterior - PAR38 with Adjustable Swivel & Motion Sensor

| Fixture Type     | Outdoor        |  |  |
|------------------|----------------|--|--|
| Category         | Wall           |  |  |
| Finish           | Bronze         |  |  |
| Style Trad       |                |  |  |
| Number Of Lights | 2              |  |  |
| Warranty         | 1 Year Limited |  |  |