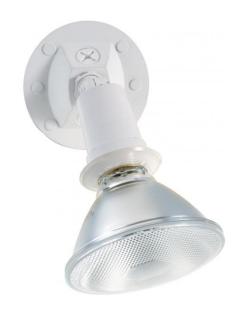

## NUVO SF76/520

1 Light - 5" - Flood Light, Exterior - PAR38 with Adjustable Swivel

| Fixture Type     | Outdoor        |  |  |
|------------------|----------------|--|--|
| Category         | Wall           |  |  |
| Finish           | White          |  |  |
| Style            | Traditional    |  |  |
| Number Of Lights | 1              |  |  |
| Warranty         | 1 Year Limited |  |  |

## **Product Specifications**

| Style       | Extends   | Width     | Height        | Package Weight | Glass Finish                |
|-------------|-----------|-----------|---------------|----------------|-----------------------------|
| Traditional | n/a       | 4.50      | 4.75          | 0.5            | n/a                         |
| Bulb Shape  | Bulb Type | Bulb Base | Bulb Included | UPC            | Replaceable Light<br>Source |
| PAR38       | Halogen   | Medium    | 0             | *045923765209  | Yes                         |