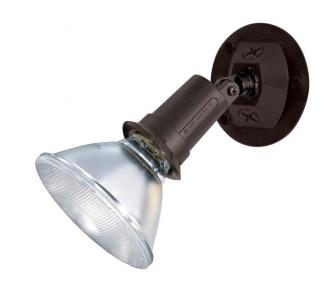

## NUVO SF76/521

1 Light - 5" - Flood Light, Exterior - PAR38 with Adjustable Swivel

| Fixture Type     | Outdoor        |  |  |
|------------------|----------------|--|--|
| Category         | Wall           |  |  |
| Finish           | Bronze         |  |  |
| Style            | Traditional    |  |  |
| Number Of Lights | 1              |  |  |
| Warranty         | 1 Year Limited |  |  |

## **Product Specifications**

| Style       | Extends   | Width     | Height        | Package Weight | Glass Finish                |
|-------------|-----------|-----------|---------------|----------------|-----------------------------|
| Traditional | n/a       | 4.50      | 4.75          | 0.5            | n/a                         |
| Bulb Shape  | Bulb Type | Bulb Base | Bulb Included | UPC            | Replaceable Light<br>Source |
| PAR38       | Halogen   | Medium    | 0             | *045923765216  | Yes                         |