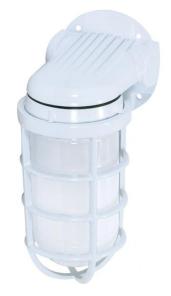

## NUVO SF76/615

1 Light - 10" - Industrial Style - Wall Mount with Frosted Glass

| Fixture Type     | Outdoor        |  |  |
|------------------|----------------|--|--|
| Category         | Wall           |  |  |
| Finish           | White          |  |  |
| Style            | Traditional    |  |  |
| Number Of Lights | 1              |  |  |
| Warranty         | 1 Year Limited |  |  |
| Warranty         | 1 Year Limited |  |  |

## **Product Specifications**

| Style       | Extends      | Width     | Height        | Package Weight | Glass Finish                |
|-------------|--------------|-----------|---------------|----------------|-----------------------------|
| Traditional | 5.38         | 4.75      | 9.38          | 2.25           | n/a                         |
| Bulb Shape  | Bulb Type    | Bulb Base | Bulb Included | UPC            | Replaceable Light<br>Source |
| A19         | Incandescent | Medium    | 0             | *045923766152  | Yes                         |