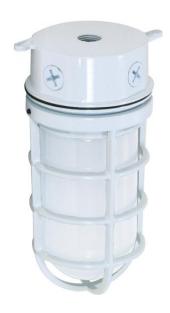

## NUVO SF76/616

1 Light - 10" - Industrial Style - Surface Mount with Frosted Glass

| Fixture Type     | Outdoor<br>Wall |  |  |
|------------------|-----------------|--|--|
| Category         |                 |  |  |
| Finish           | White           |  |  |
| Style            | Traditional     |  |  |
| Number Of Lights | 1               |  |  |
| Warranty         | 1 Year Limited  |  |  |

## **Product Specifications**

| Style       | Extends      | Width     | Height        | Package Weight | Glass Finish                |
|-------------|--------------|-----------|---------------|----------------|-----------------------------|
| Traditional | n/a          | n/a       | 9.38          | 2.0            | n/a                         |
| Bulb Shape  | Bulb Type    | Bulb Base | Bulb Included | UPC            | Replaceable Light<br>Source |
| A19         | Incandescent | Medium    | 0             | *045923766169  | Yes                         |