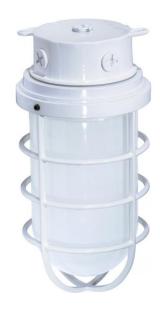

## NUVO SF76/618

1 Light - 11" - Industrial Style - Surface Mount with Frosted Glass

| Fixture Type     | Outdoor        |  |  |
|------------------|----------------|--|--|
| Category         | Wall           |  |  |
| Finish           | White          |  |  |
| Style            | Traditional    |  |  |
| Number Of Lights | 1              |  |  |
| Warranty         | 1 Year Limited |  |  |