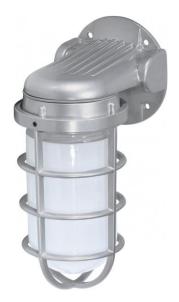

## NUVO SF76/620

1 Light - 10" - Industrial Style - Wall Mount with Frosted Glass

| Fixture Type     | Outdoor         |  |  |
|------------------|-----------------|--|--|
| Category         | Wall            |  |  |
| Finish           | Metallic Silver |  |  |
| Style            | Traditional     |  |  |
| Number Of Lights | 1               |  |  |
| Warranty         | 1 Year Limited  |  |  |
|                  |                 |  |  |