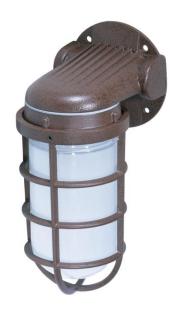

## NUVO SF76/621

1 Light - 10" - Industrial Style - Wall Mount with Frosted Glass

| Fixture Type     | Outdoor<br>Wall<br>Old Bronze |  |  |
|------------------|-------------------------------|--|--|
| Category         |                               |  |  |
| Finish           |                               |  |  |
| Style            | Traditional                   |  |  |
| Number Of Lights | 1                             |  |  |
| Warranty         | 1 Year Limited                |  |  |

## **Product Specifications**

| Style       | Extends      | Width     | Height        | Package Weight | Glass Finish                |
|-------------|--------------|-----------|---------------|----------------|-----------------------------|
| Traditional | 5.38         | 4.25      | 9.38          | 4.0            | n/a                         |
| Bulb Shape  | Bulb Type    | Bulb Base | Bulb Included | UPC            | Replaceable Light<br>Source |
| A19         | Incandescent | Medium    | 0             | *045923766213  | Yes                         |