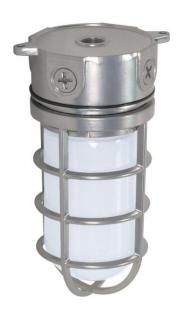

## NUVO SF76/624

1 Light - 10" - Industrial Style - Surface Mount with Frosted Glass

| Fixture Type     | Outdoor         |  |  |
|------------------|-----------------|--|--|
| Category         | Wall            |  |  |
| Finish           | Metallic Silver |  |  |
| Style            | Traditional     |  |  |
| Number Of Lights | 1               |  |  |
| Warranty         | 1 Year Limited  |  |  |