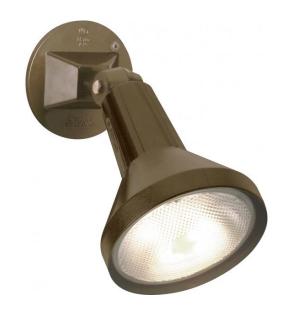

## NUVO SF77/494

1 Light - 8" - Flood Light, Exterior - PAR38 with Adjustable Swivel

| Fixture Type     | Outdoor<br>Wall |  |  |
|------------------|-----------------|--|--|
| Category         |                 |  |  |
| Finish           | Bronze          |  |  |
| Style            | Traditional     |  |  |
| Number Of Lights | 1               |  |  |
| Warranty         | 1 Year Limited  |  |  |

## **Product Specifications**

| Style       | Extends      | Width     | Height        | Package Weight | Glass Finish                |
|-------------|--------------|-----------|---------------|----------------|-----------------------------|
| Traditional | 8.00         | 4.50      | n/a           | 1.75           | n/a                         |
| Bulb Shape  | Bulb Type    | Bulb Base | Bulb Included | UPC            | Replaceable Light<br>Source |
| PAR38       | Incandescent | Medium    | 0             | *045923774942  | Yes                         |