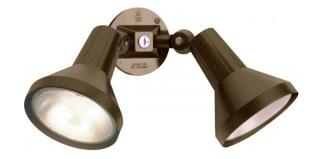

## NUVO SF77/495

2 Light - 15" - Flood Light, Exterior - PAR38 with Adjustable Swivel

| Fixture Type     | Outdoor        |  |  |
|------------------|----------------|--|--|
| Category         | Wall           |  |  |
| Finish           | Bronze         |  |  |
| Style            | Traditional    |  |  |
| Number Of Lights | 2              |  |  |
| Warranty         | 1 Year Limited |  |  |