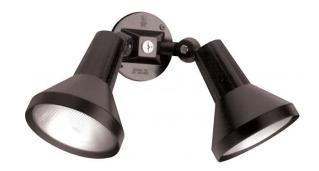

## NUVO SF77/701

2 Light - 15" - Flood Light, Exterior - PAR38 with Adjustable Swivel

| Fixture Type     | Outdoor        |  |  |
|------------------|----------------|--|--|
| Category         | Wall           |  |  |
| Finish           | Black          |  |  |
| Style            | Traditional    |  |  |
| Number Of Lights | 2              |  |  |
| Warranty         | 1 Year Limited |  |  |

## **Product Specifications**

| Style       | Extends   | Width     | Height        | Package Weight | Glass Finish                |
|-------------|-----------|-----------|---------------|----------------|-----------------------------|
| Traditional | 8.00      | 15.00     | 4.75          | 1.75           | n/a                         |
| Bulb Shape  | Bulb Type | Bulb Base | Bulb Included | UPC            | Replaceable Light<br>Source |
| PAR38       | Halogen   | Medium    | 0             | *045923777011  | Yes                         |