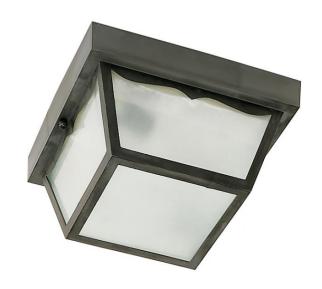

## NUVO SF77/891

2 Light - 10" - Carport Flush Mount - With Frosted Acrylic Panels

| Fixture Type     | Outdoor        |  |  |
|------------------|----------------|--|--|
| Category         | Flush          |  |  |
| Finish           | Black          |  |  |
| Style            | Traditional    |  |  |
| Number Of Lights | 2              |  |  |
| Warranty         | 1 Year Limited |  |  |

## **Product Specifications**

| Style       | Extends      | Width     | Height        | Package Weight | Glass Finish |
|-------------|--------------|-----------|---------------|----------------|--------------|
| Traditional | n/a          | 10.25     | 5.50          | 4.5            | n/a          |
| Bulb Shape  | Bulb Type    | Bulb Base | Bulb Included | UPC            | Length       |
| A19         | Incandescent | Medium    | 0             | *045923778919  | 10.25        |