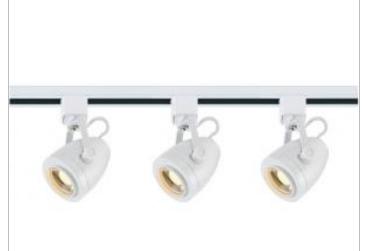

## **NUVO TK413**

TRACK KIT 12W LED PINCH BACK

Notes

| General        |                |
|----------------|----------------|
| Status         | Active         |
| Туре           | Track Kit      |
| Wattage        | 36             |
| Finish         | White          |
| Beam Angle     | 36             |
| CCT (Kelvin)   | 3000           |
| Temperature    | Warm White     |
| Base           | Integrated LED |
| ANSI Base      | Integrated LED |
| Specifications |                |
| CRI            | 90             |