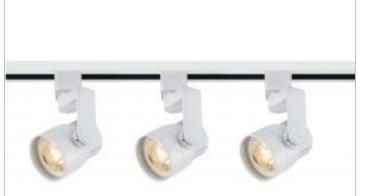

## **NUVO TK423**

TRACK KIT 12W LED ANGLE ARM

Notes

[www] 09-14-2020 01:39:5

| General        |                |
|----------------|----------------|
| Status         | Active         |
| Туре           | Track Kit      |
| Wattage        | 36             |
| Finish         | White          |
| Beam Angle     | 36             |
| CCT (Kelvin)   | 3000           |
| Temperature    | Warm White     |
| Base           | Integrated LED |
| ANSI Base      | Integrated LED |
| Specifications |                |