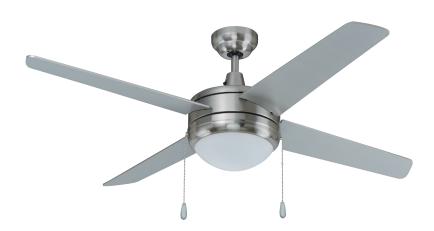

# Europa - 4-Blade, 50" Sweep, E26 LED Light Kit Included

# **DESCRIPTION**

The clean lines and modern design of the Europa series add style to any contemporary space. The economical E26 light kit provides ample illumination and simplicity.

# **Blades**

- 4-Blades, 50" sweep
- Blade construction: Plywood<sup>1</sup>
- 12° pitch

#### **Light Kit**

- E26 light kit included
- 2 x 9W A19 LED | Dimmable | 3000K | lamps included
- Shade: Satin white glass
- Replacement glass: 1079-G-E26