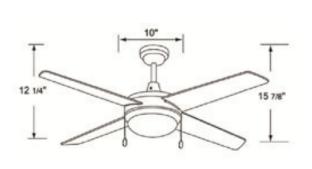

#### **Dimensions**

| 15-7/8"        | 10"       | 12-1/4"        |
|----------------|-----------|----------------|
| Height         | Width     | Height         |
| (lowest point) | (housing) | (top of blade) |