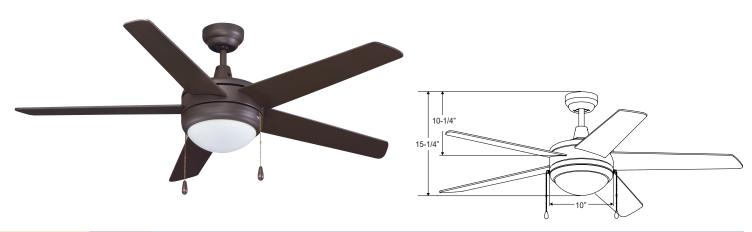

# Mirage - 5-Blade, 52" Sweep, Integrated LED Light Kit Included

# **Blades**

- 5-Blade, 50" sweep
- Blade Construction: Plywood<sup>1</sup>
- 12° pitch

#### **Dimensions**

| 15-1/4"        | 10"       | 10-1/4"        |
|----------------|-----------|----------------|
| Height         | Width     | Height         |
| (lowest point) | (houeing) | (top of blade) |