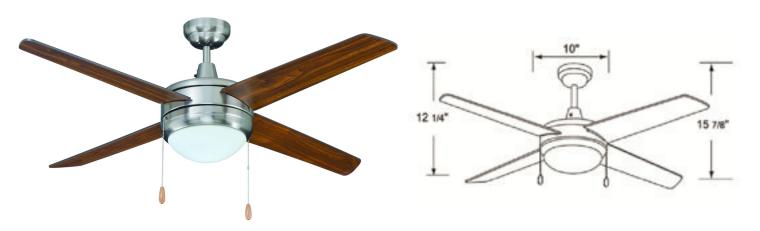

# Europa - 4-Blade, 50" Sweep

# **DESCRIPTION**

The clean lines and modern design of The Europa Series add style to any contemporary space. The efficient integrated LED light kit provides ample illumination and energy savings over traditional sources.

#### **Blades**

- 4-Blades, 50" sweep
- Plywood construction: To avoid fan blade warping fan must be installed in a climate controlled environment
- 12° pitch
- Blade finishes: brushed nickel, oil rubbed bronze, white, black & matte black

#### Light Kit

- Integrated LED light kit option: satin white glass, 16W LED, 3000k, 1200lms (source), 840lms (delivered), dimmable
  - · Replacement glass: 1079-G-LED