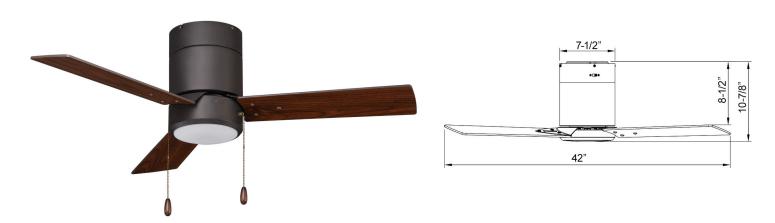

#### **Blades**

- 3-Blade, 42" sweep
- MDF Blades: To avoid fan blade warping fan must be installed in a climate controlled environment
- 12° blade pitch
- Blade finishes: Natural Maple, Brushed Nickel, Walnut and White

#### **Dimensions**

| 10-7/8"               | 7-1/2"          | 8-1/2"                |
|-----------------------|-----------------|-----------------------|
| Height (lowest point) | Width (housing) | Height (top of blade) |