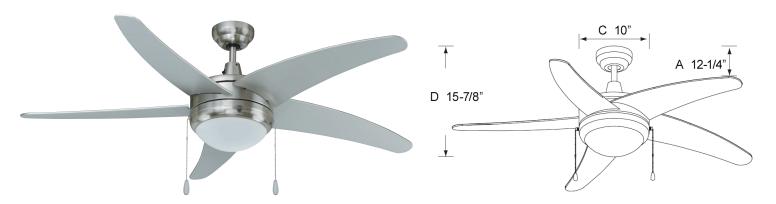

#### **Blades**

- 5-Blade, 50" sweep
- Plywood construction: To avoid fan blade warping fan must be installed in a climate controlled environment
- 12° pitch
- Blade finishes: Brushed Nickel, Oil Rubbed Bronze, White & Black

## **Light Kit**

- Integrated LED light kit option: satin white glass, 16W LED, 3000k, 1200lms (source), 840lms (delivered), dimmable
  - Replacement glass: 1079-G-LED

# **Dimensions**

| 15-7/8"        | 10"       | 12-1/4"        |
|----------------|-----------|----------------|
| Height         | Width     | Height         |
| (lowest point) | (housing) | (top of blade) |