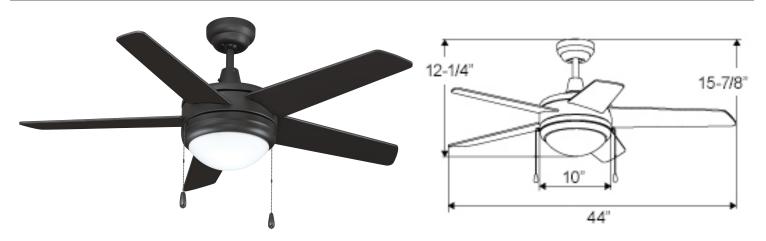

# **Dimensions**

| 15-7/8"        | 10"       | 12-1/4"        |
|----------------|-----------|----------------|
| Height         | Width     | Height         |
| (lowest point) | (housing) | (top of blade) |